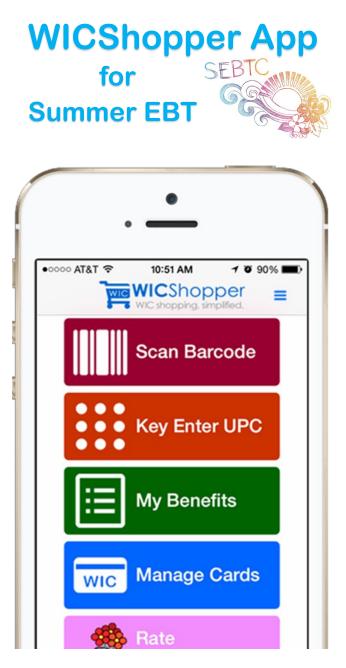

## Simplify your Summer EBT shopping with the WICShopper App

Scan product barcodes to identify WICallowed foods as you shop.

View your current benefits, allowable foods list and more right from the app!

Available WIC Benefits Mar 01 2018 - Mar 31 2019 Updated on Mar 11 @ 12:47:18 pm 🗲

2 LB Cheese

Did you know? Some stores may have Wi-Fi available, which makes using the app even easier!