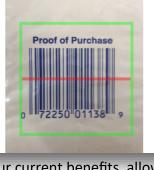

## Simplify your Summer EBT shopping with the WICShopper App

Scan product barcodes to identify WICallowed foods as you shop.

View your current benefits, allowable foods list and more right from the app!