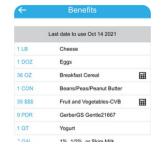

## The my WIC app is now available to download from the App Store and Google Play!

- Download the app by searching for "My Oklahoma WIC" in the App Store or Google Play.
- Register by selecting "Chickasaw" as your WIC agency, and entering your household ID, card number and name. You may register more than one account, if applicable.
- 3 Use the app to see your available "Benefits."
- Scan barcodes in the store with the "Food Finder" to see if items are eligible to purchase or view the Allowed Food List.
- Click "Messages" in the app to see upcoming appointments and other important information.
- Use the "Store Locator" to find nearby stores to purchase WIC foods.