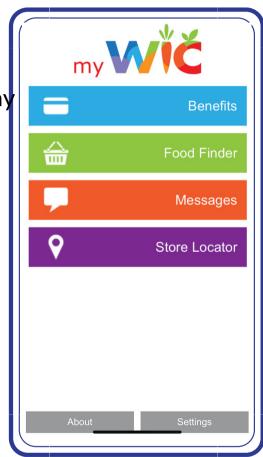

## The my WIC app is now available to download from the App Store and Google Play!

- Download the app by searching for "My Oklahoma WIC" in the App Store or Google Play.
- Register by selecting "Chickasaw" as your WIC agency, and entering your household ID, card number and name. You may register more than one account, if applicable.
- 3 Use the app to see your available "Benefits."
- Scan barcodes in the store with the "Food Finder" to see if items are eligible to purchase or view the Allowed Food List.
- Click "Messages" in the app to see upcoming appointments and other important information.
- Use the "Store Locator" to find nearby stores to purchase WIC foods.