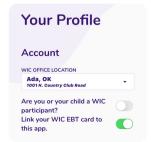

## The my WIC app is now available to download from the App Store and Google Play!

- Download the app by searching for "My Oklahoma WIC" in the App Store or Google Play.
- Register by selecting "Chickasaw" as your WIC agency, and entering your household ID, card number and name. You may register more than one account, if applicable.
- 3 Use the app to see your available "Benefits."
- Scan barcodes in the store with the "Food Finder" to see if items are eligible to purchase or view the Allowed Food List.
- Click "Messages" in the app to see upcoming appointments and other important information.
- Use the "Store Locator" to find nearby stores to purchase WIC foods.